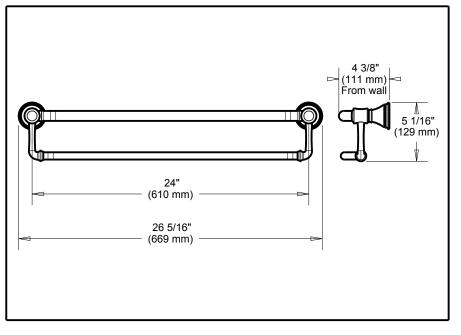

Traditional™ Bath Safety Collection
24" Towel Bar with Assist Bar

Submitted Model No.:

## STANDARD SPECIFICATIONS:

•Wood blocking is preferable behind all wall surfaces. If wood blocking is not available, the supplied fasteners are recommended.

- Mounting hardware and mounting template included with product.
- 7/8" diameter assist bar.
- Maximum 300 lbs. as an assist bar on indicated surface.